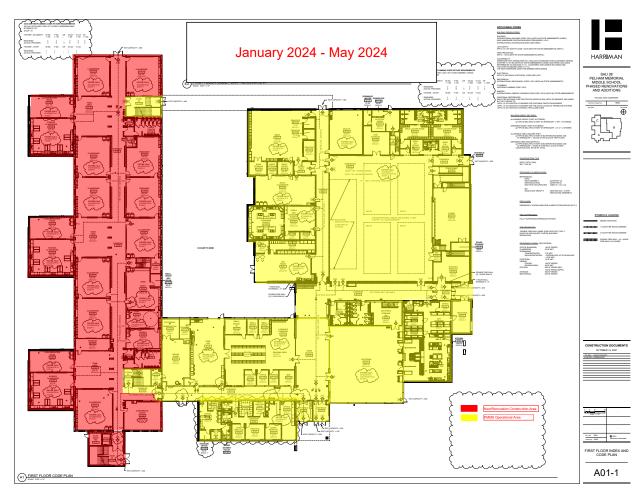

Year. He has updated the calendar with end of term dates and for formatting. In addition, the superintendent is proposing changing the dates of the end of the term for 2023-24.

- b) Materials:
  - (1) DRAFT 2024-25 School Calendar
  - (2) Proposed change to 2023-24 Calendar end of term dates
- 8. Co-Curricular Stipend reallocation
  - a) Explanation: Assistant Superintendent Sarah Marandos will explain the proposed shift in funds from one stipend position to another at Pelham Memorial School. The collective bargaining agreement requires board and union approval for this reallocation.
  - b) Materials:
    - (1) Memo
- 9. Pelham Memorial School Project Update
  - a) Explanation: Superintendent McGee will update the Board regarding the Pelham Memorial School project.
  - b) Materials:
    - (1) December Update
- 10. Policy Review
  - a) Explanation: The Policy Committee is presenting the following policy changes for consideration.
  - b) Materials:
    - (1) First Reading
      - (a) ACN Nursing Mothers Accommodations (new policy)
      - (b) BEDG Minutes
      - (c) JLCF Wellness
    - (2) Second Reading None