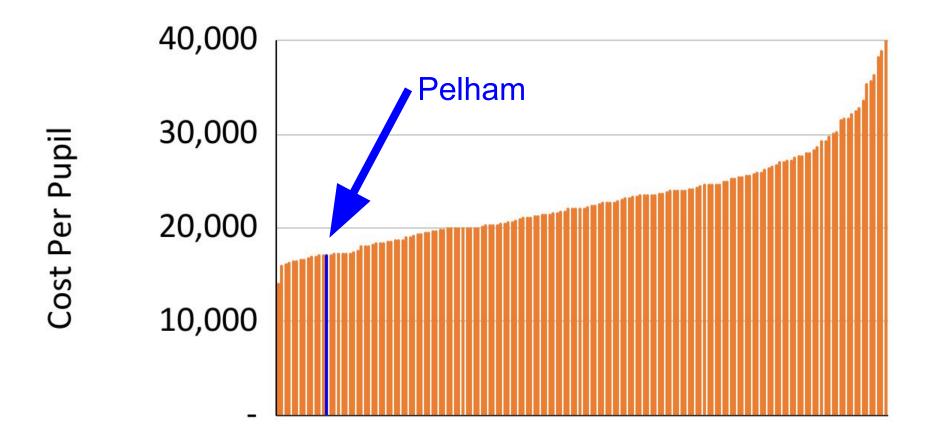

|

This is more than the \$763,788 in overall budget increase over last year as proposed by the School Board. In other words, we were able to make reductions in other areas to keep the overall increase driven only on our fixed costs.

Pelham School District Operating Budget: Staff Changes

For FY25, personnel was reduced by (\$207,566).

- **Pelham High School** reduce 1.0 FTE Special Education Teacher, 1.0 FTE Science Teacher and 1.0 FTE Business Teacher.
- Pelham Memorial School No change.
- **Pelham Elementary School** Add 1.0 Required Special Education Nurse, 1.0 Kindergarten teacher, 1.0 Kindergarten IA.
- **Districtwide** Reduce 6.5 special education IAs based on need and increase stipends for teacher leaders.

# Cost Per Pupil 2022-23



# Cost Per Pupil 2023-23 NH Public Schools



# Cost Per Pupil 2022-23

Pelham's cost per pupil in 2022-23 was \$17,256.

- This is only \$74 more per student compared to last year, less than half a percent increase.
- Pelham is 150th out of 163 districts in NH for cost per pupil.
- Pelham is 9th out of our 12 peers cost per pupil.
  - Peers are Auburn, Candia, Derry, Hampstead, Hooksett, Hudson, Litchfield, Londonderry, Pelham, Salem, Timberlane Regional, and Windham.

https://www.education.nh.gov/who-we-are/division-of-educator-and-analytic-resources/bureau-of-education-statistics/financial-reports

**Teachers Contract** 

### Teachers Contract

Shall the Pelham School District vote to approve the cost items included in the collective bargaining agreement reached between the Pelham School District and the Pelham Education Associat