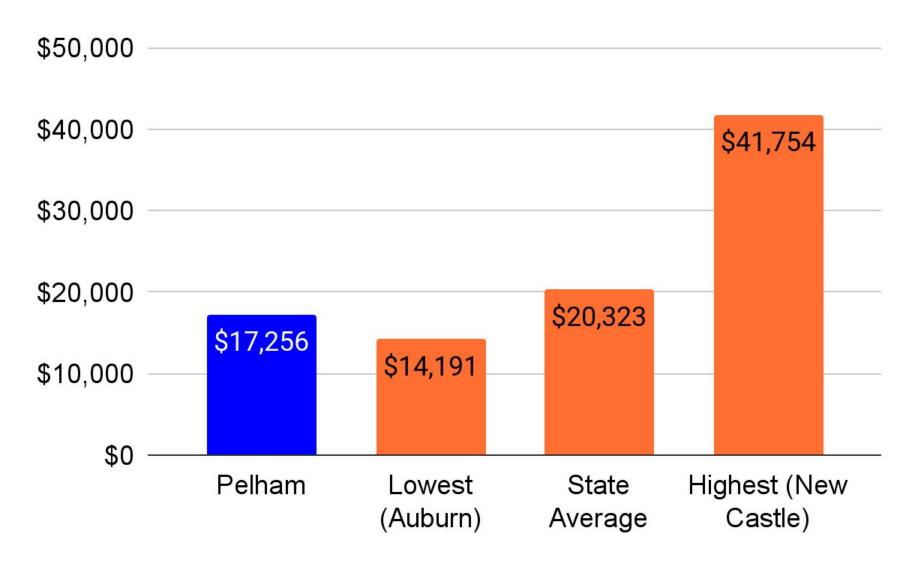

| \$912,294 |

This is more than the \$763,788 in overall budget increase over last year as proposed by the School Board. In other words, we were able to make reductions in other areas to keep the overall increase driven only on our fixed costs.

Pelham School District Operating Budget: Staff Changes

For FY25, personnel was reduced by (\$207,566).

- **Pelham High School** reduce 1.0 FTE Special Education Teacher, 1.0 FTE Science Teacher and 1.0 FTE Business Teacher.
- Pelham Memorial School No change.
- **Pelham Elementary School** Add 1.0 Required Special Education Nurse, 1.0 Kindergarten teacher, 1.0 Kindergarten IA.
- **Districtwide** Reduce 6.5 special education IAs based on need and increase stipends for teacher leaders.

# Cost Per Pupil 2022-23



# Cost Per Pupil 2023-23 NH Public Schools



# Cost Per Pupil 2022-23

Pelham's cost per pupil in 2022-23 was \$17,256.

- This is only \$74 more per student compared to last year, less than half a percent increase.
- Pelham is 150th out of 163 districts in NH for cost per pupil.
- Pelham is 9th out of our 12 peers cost per pupil.
  - Peers are Auburn, Candia, Derry, Hampstead, Hooksett, Hudson, Litchfield, Londonderry, Pelham, Salem, Timberlane Regional, and Windham.

https://www.education.nh.gov/who-we-are/division-of-educator-and-analytic-resources/bureau-of-education-statistics/financial-reports

**Teachers Contract** 

### Teachers Contract

Shall the Pelham School District vote to approve the cost items included in the collective bargaining agreement reached between the Pelham Sch