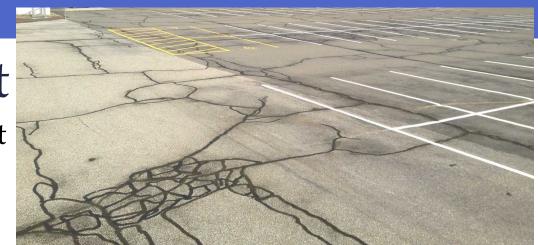

## PELHAM SCHOOL DISTRICT PROCEDURE IJOA-R - REQUEST FOR EDUCATIONAL FIELD TRIP

At least two weeks before the proposed day of any field trip if it is to be off school district property the teacher needs to provide the following information to their principal: The Principal determines whether to approve all field trips. The Superintendent determines whether to approve field trips outside school hours. All school sponsored, overnight field trips, domestic or international, require School Board approval.